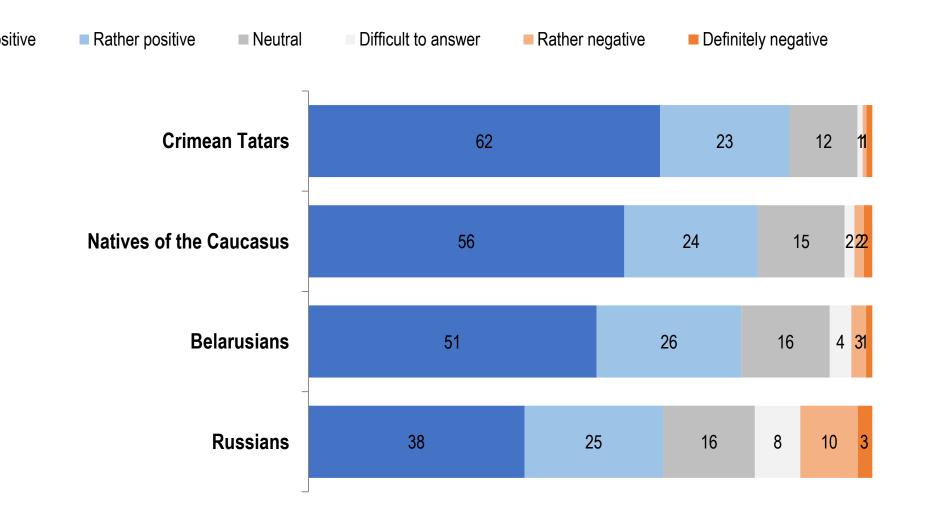

#### How would you rate your attitude towards such representatives of national minorities on the given scale?