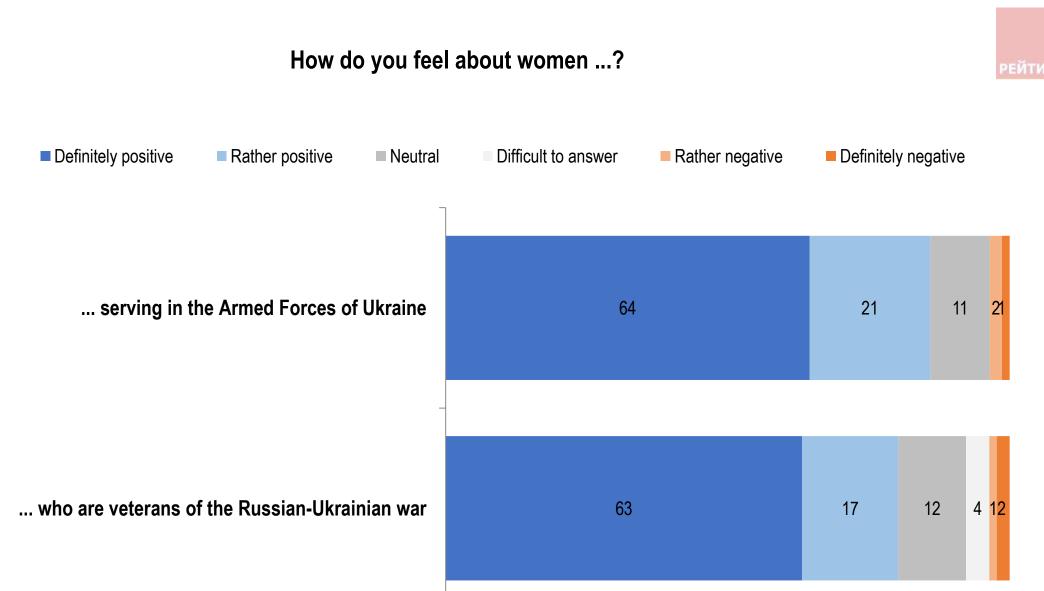

## Do you think that female military personnel are discriminated during service in the Armed Forces of Ukraine?

Regions. Age. Women who serve among acquaintances. Distribution of inequalities in the Armed Forces between men and women Center West Kyiv South East 18-29 30-39 40-49 50-59 60+ Have women who serve among acquaintances Do not have Widespread inequalities in the Armed Forces Not widespread 5 16 

#### Do the current conditions of military service take into account the needs of serving women?

РЕЙТИНГ

Regions. Age. Women who serve among acquaintances. Distribution of women's discrimination in the Armed Forces