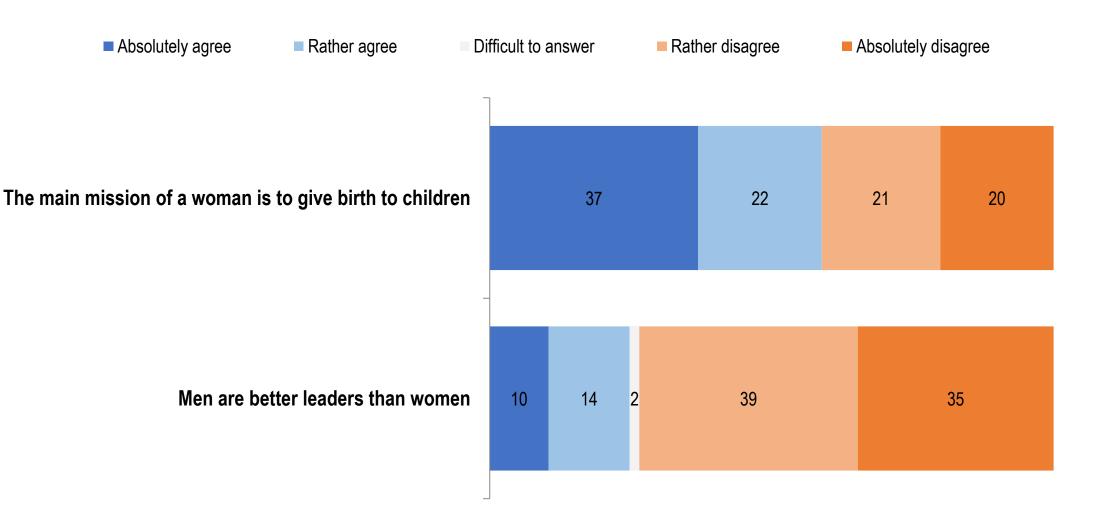

#### To what extent do you agree with the statement?

#### To what extent do you agree with the statement?

The issue of discrimination of various social groups in the AFU | RATING group

March 27-29, 2023