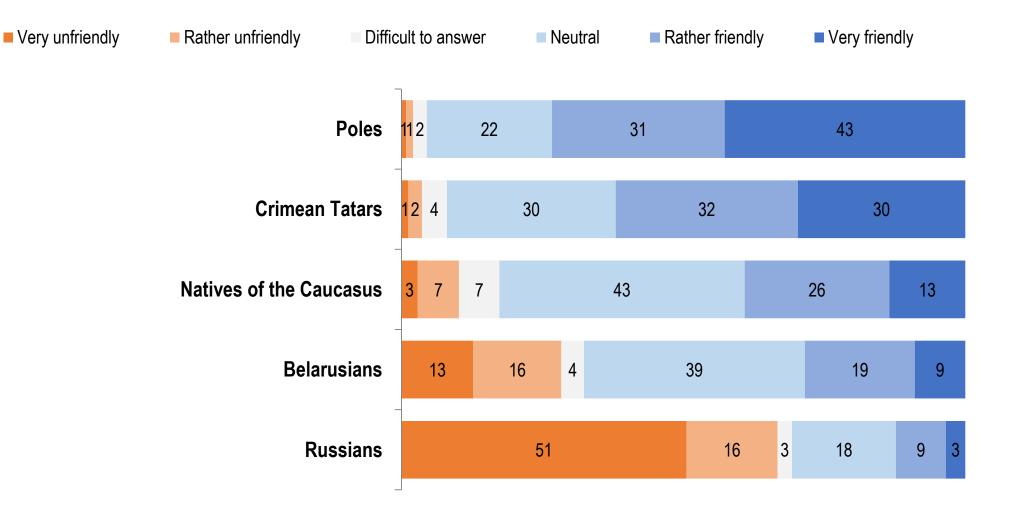

#### How would you rate your attitude towards such representatives of national minorities on the given scale?