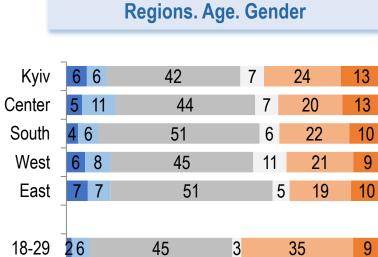

## Do you think that LGBT people are discriminated during the military service in the Armed Forces of Ukraine?

#### Regions. Age. Gender. Education. LGBT people among acquaintances

| Kyiv                                 | 8  | 42    | 21       | 21 | 8  |
|--------------------------------------|----|-------|----------|----|----|
| South                                | 9  | 38    | 25       | 23 | 5  |
| Center                               | 10 | 10 33 |          | 19 | 12 |
| East                                 | 8  | 33    | 26<br>24 | 28 | 8  |
| West                                 | 8  | 30    | 27       | 29 | 7  |
|                                      |    |       |          | 20 |    |
| 18-29                                | 12 | 48    | 9        | 26 | 5  |
| 30-39                                | 7  | 39    | 18       | 29 | 7  |
| 40-49                                | 9  | 35    | 25       | 25 | 6  |
| 50-59                                | 7  | 30    | 34       | 19 | 10 |
| 60+                                  | 9  | 24    | 34       | 22 | 10 |
|                                      |    |       |          |    |    |
| Females                              | 9  | 34    | 24       | 25 | 7  |
| Males                                | 9  | 33    | 26       | 22 | 8  |
|                                      |    |       |          |    |    |
| Higher                               | 8  | 40    | 23       | 26 | 3  |
| Special secondary                    | 9  | 30    | 28       | 22 | 11 |
| General secondary                    | 9  | 28    | 26       | 24 | 14 |
|                                      |    |       |          |    |    |
| Have LGBT people among acquaintances | 12 | 44    | 11       | 28 | 4  |
| Do not have                          | 9  | 33    | 26       | 24 | 8  |