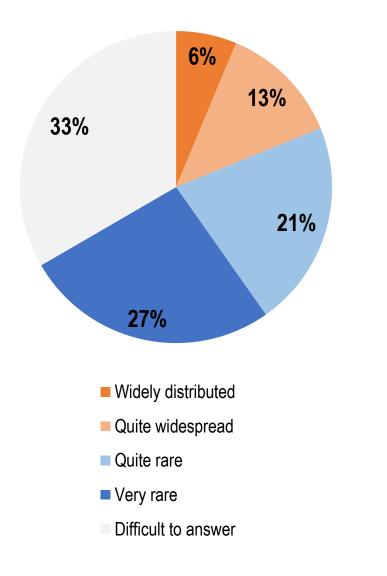

## Do you think that female military personnel are discriminated during service in the Armed Forces of Ukraine?

Regions. Age. Women who serve among acquaintances. Distribution of inequalities in the Armed Forces between men and women Center West Kyiv South East 18-29 30-39 40-49 50-59 60+ Have women who serve among acquaintances Do not have Widespread inequalities in the Armed Forces Not widespread 5 16 

25% 18% 18% 33% Definitely yes Rather yes Rather no Definitely no Difficult to answer

6%

March 27-29.