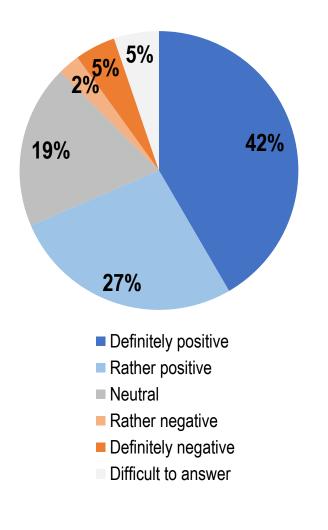

#### How do you feel about LGBT people?

|     | 2%5% 4%                                                                           |                                                                                              | -                            |                            | BT people among<br>r and age groups                                                                    |
|-----|-----------------------------------------------------------------------------------|----------------------------------------------------------------------------------------------|------------------------------|----------------------------|--------------------------------------------------------------------------------------------------------|
| 28% |                                                                                   | Center<br>Kyiv<br>South<br>West<br>East                                                      | 55<br>45<br>44               | 45<br>60<br>52<br>41<br>52 | 12     30     2       8     21     1       11     26     1       16     31     4       11     28     2 |
| 13% | 48%                                                                               | Higher<br>Special secondary<br>General secondary<br>Have LGBT people among acquaintances     | 43<br>45                     | 57<br>45<br>33 14          | 11     20     1       14     33     2       38     6       48     3     81                             |
|     |                                                                                   | Do not have                                                                                  | _ <mark>3</mark> 3<br><br>19 | 48                         | 13 30 2<br>52 5 15<br>12 19                                                                            |
|     | <ul><li>Definitely positive</li><li>Rather positive</li></ul>                     | <b>S</b><br><b>S</b><br><b>S</b><br><b>S</b><br><b>S</b><br><b>S</b><br><b>S</b><br><b>S</b> | 56<br>32                     | 60<br>50<br>39 4           | 1 9 20<br>5 15 25<br>15 35                                                                             |
|     | <ul> <li>Neutral</li> <li>Rather negative</li> <li>Definitely negative</li> </ul> | 18-29<br>30-39<br>40-49<br>50-59                                                             | 33<br>31                     |                            | 2 10 19<br>1 12 28<br>2 14 34                                                                          |
|     | <ul> <li>Definitely negative</li> <li>Difficult to answer</li> </ul>              | <b>50-59</b> 60+                                                                             |                              | 41 2<br>31 3 17            | 12 40<br>45                                                                                            |

#### How do you feel about LGBT people ... ?