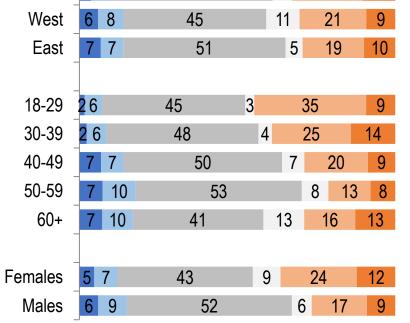

#### Regions. Age. Gender. Education. LGBT people among acquaintances

| Kyiv                                 | 8  | 42    | 21       | 21 | 8  |
|--------------------------------------|----|-------|----------|----|----|
| South                                | 9  | 38    | 25       | 23 | 5  |
| Center                               | 10 | 10 33 |          | 19 | 12 |
| East                                 | 8  | 33    | 26<br>24 | 28 | 8  |
| West                                 | 8  | 30    | 27       | 29 | 7  |
|                                      |    |       |          | 20 |    |
| 18-29                                | 12 | 48    | 9        | 26 | 5  |
| 30-39                                | 7  | 39    | 18       | 29 | 7  |
| 40-49                                | 9  | 35    | 25       | 25 | 6  |
| 50-59                                | 7  | 30    | 34       | 19 | 10 |
| 60+                                  | 9  | 24    | 34       | 22 | 10 |
|                                      |    |       |          |    |    |
| Females                              | 9  | 34    | 24       | 25 | 7  |
| Males                                | 9  | 33    | 26       | 22 | 8  |
|                                      |    |       |          |    |    |
| Higher                               | 8  | 40    | 23       | 26 | 3  |
| Special secondary                    | 9  | 30    | 28       | 22 | 11 |
| General secondary                    | 9  | 28    | 26       | 24 | 14 |
|                                      |    |       |          |    |    |
| Have LGBT people among acquaintances | 12 | 44    | 11       | 28 | 4  |
| Do not have                          | 9  | 33    | 26       | 24 | 8  |