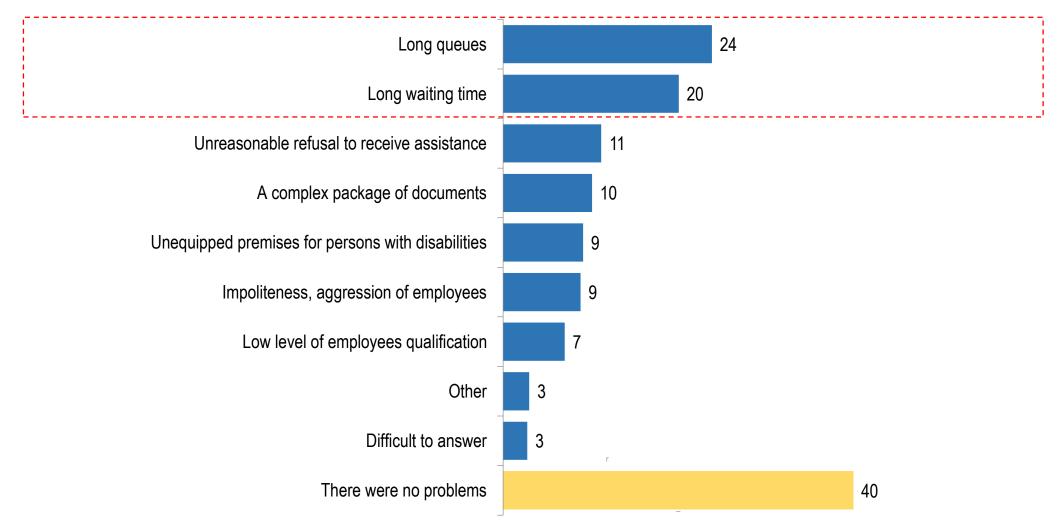

### Have you or your close people encountered the following problems during social assistance registration?

Among those who have applied for any social assistance registration in the last two years, N=846 SEVERAL RESPONSES