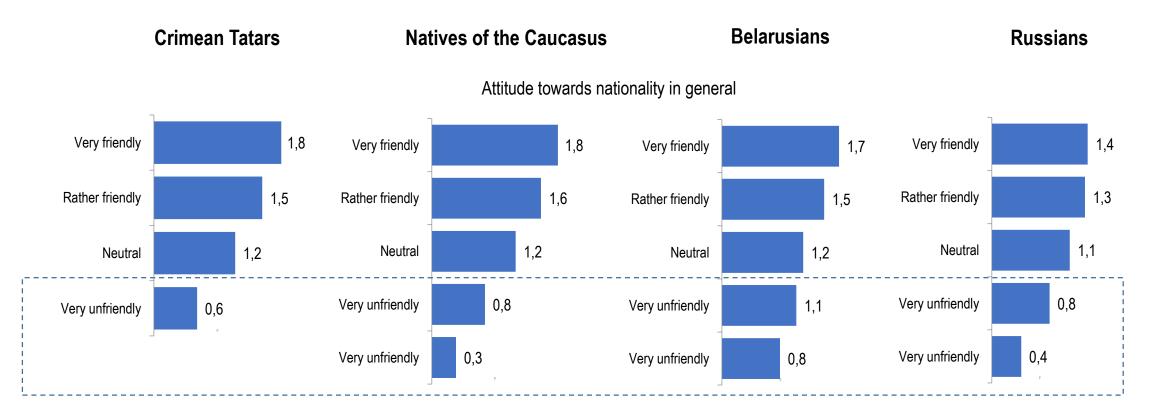

#### How would you rate your attitude towards such representatives of national minorities on the given scale?

#### Comparison: attitude towards nationalities