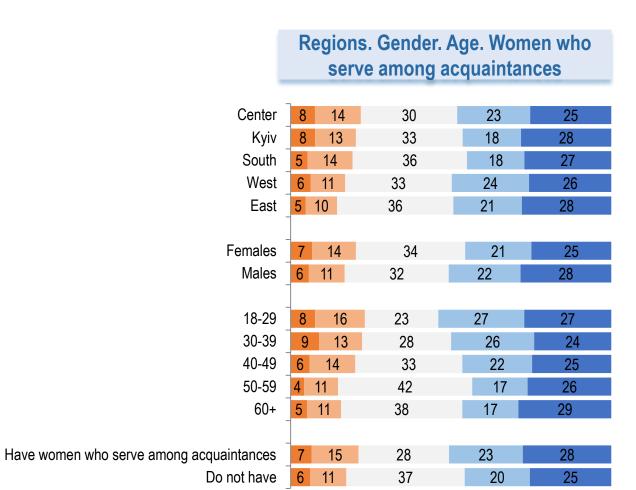

## Regions. Age. Representatives of ethnic minorities among acquaintances

March 27-29, 2023

https://ratinggroup.ua/