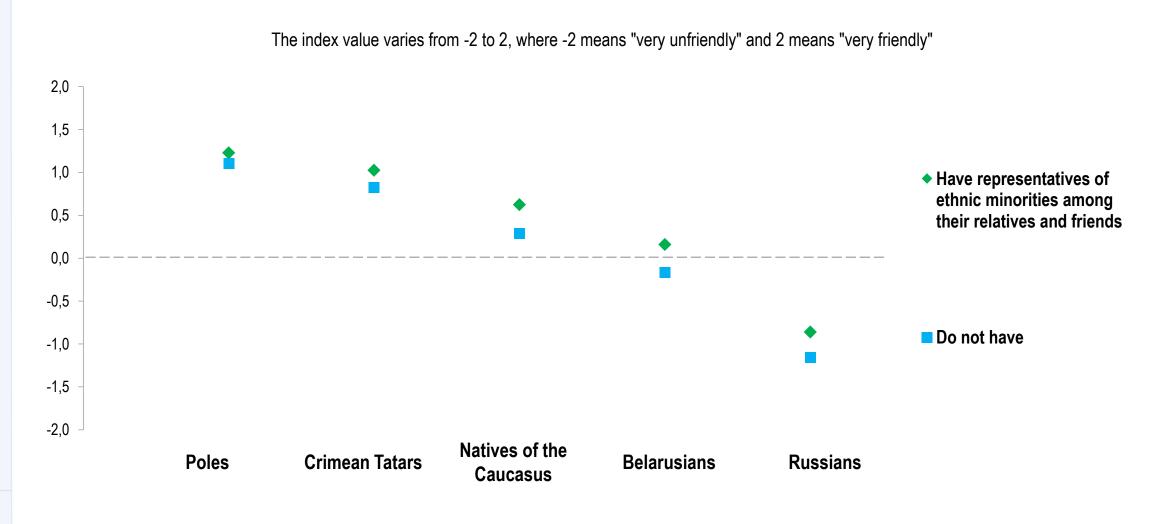

#### Attitude towards nationalities: representatives of ethnic minorities among relatives and friends

Attitude towards military service of the national minorities in the Armed Forces of Ukraine