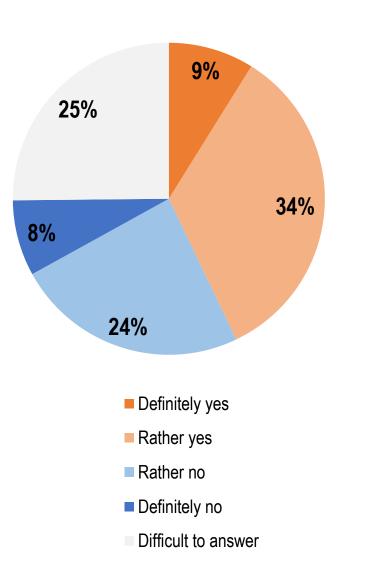

In case of death in the war of a partner who served in the Armed Forces, representatives of the LGBT community do not have the right to identify and extradite the body. How do you feel about the idea of granting the right for LGBT military partners to enjoy the same rights that are provided by law for all military personnel and their family members?

рейтинг

https://ratinggroup.ua/

March 27-29,

2023

In case of death in the war of a partner who served in the Armed Forces, representatives of the LGBT community do not have the right to identify and extradite the body. How do you feel about the idea of granting the right for LGBT military partners to enjoy the same rights that are provided by law for all military personnel and their family members?

рейтинг

19%

Definitely positive

Rather positive

Rather negative

Definitely negative

Neutral