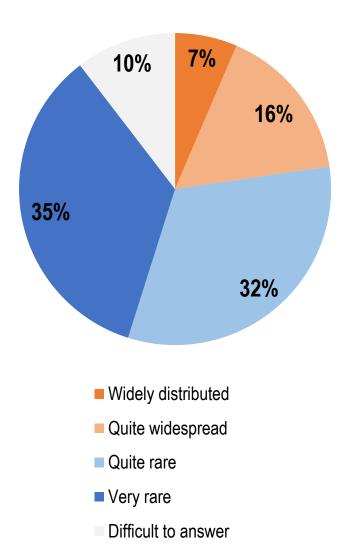

#### In your opinion, inequalities between women and men in Ukraine currently are...?