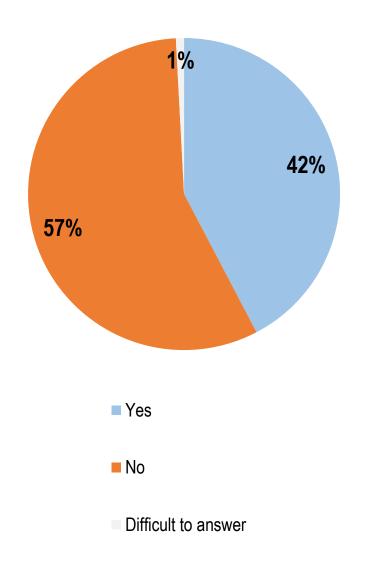

### Have you or your close people applied for any social assistance registration in the last two years?