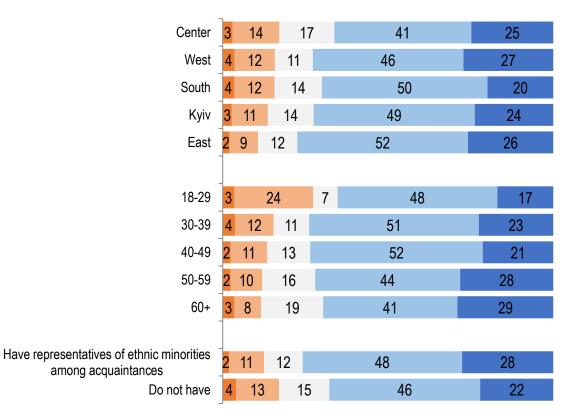

## Regions. Age. Representatives of ethnic minorities among acquaintances

March 27-29, 2023

https://ratinggroup.ua/