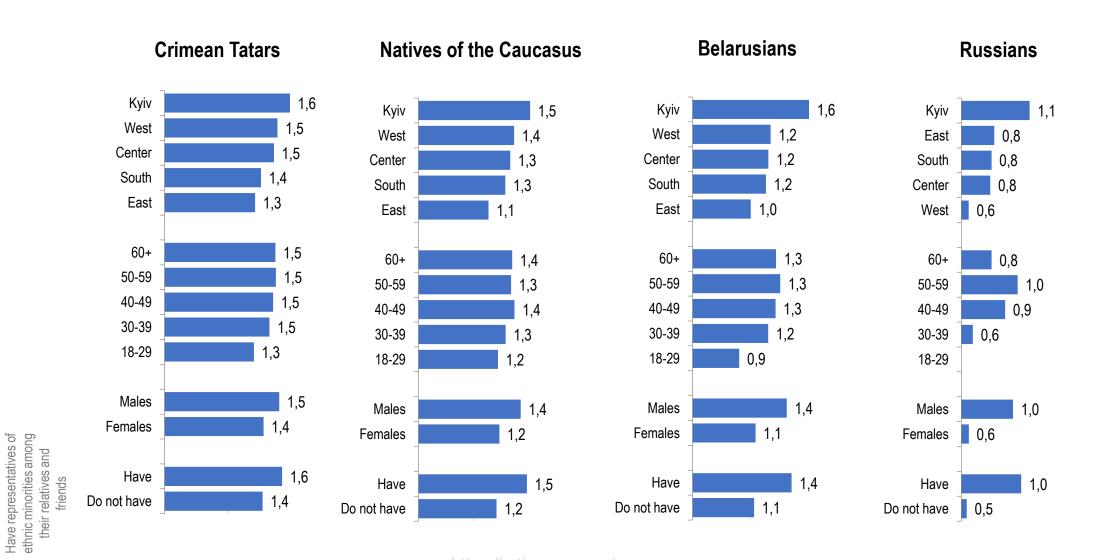

## Regions. Age. Representatives of ethnic minorities among acquaintances

March 27-29, 2023

https://ratinggroup.ua/