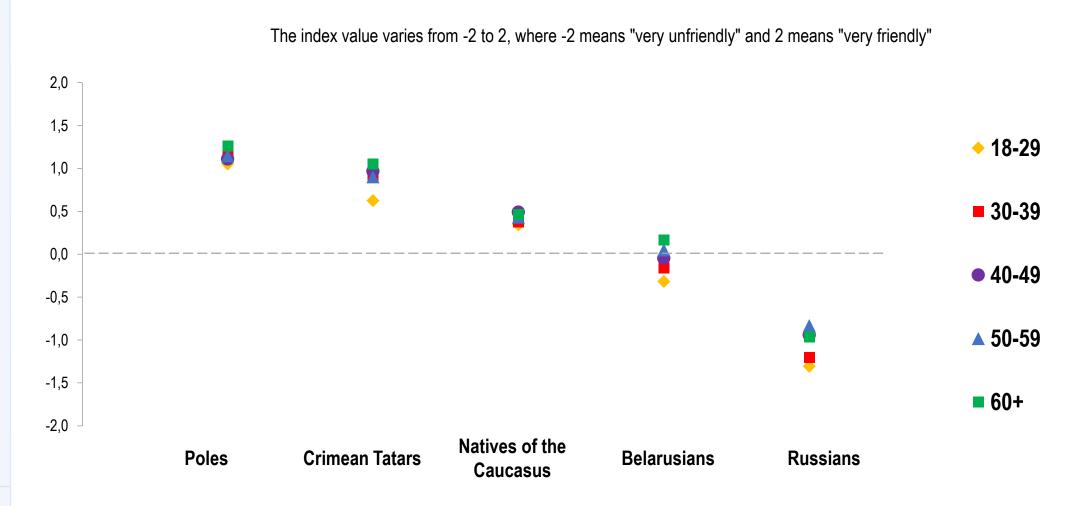

The sample is representative in terms of age, gender, and settlement type.
- Sample population: 2000 respondents
- Survey method: CATI (Computer Assisted Telephone Interviews). Based on a random sample of mobile phone numbers
- The margin of error of the study with a confidence probability of 0.95: **does not exceed 2.2%.**
- Dates: March 27-29, 2023
- The survey was commissioned by the Independent Anti-Corruption Commission NAKO, with the support of the "Ukrainian Veterans Fund" of the Ministry of Veterans Affairs of Ukraine





## Attitude towards representatives of national minorities

#### How would you rate your attitude towards such representatives of national minorities on the given scale?



#### Attitude towards nationalities: regions



#### Attitude towards nationalities: age



#### Attitude towards nationalities: representatives of ethnic minorities among relatives and friends





Attitude towards military service of the national minorities in the Armed Forces of Ukraine

#### How do you feel about the fact that there are foreign legions in the Armed Forces of Ukraine, in which ... serve?



The issue of discrimination of various social groups in the AFU | RATING group Definitely positive

March 27-29, 2023



https://ratinggroup.ua/

#### How do you feel about the fact that there are foreign legions in the Armed Forces of Ukraine, in which ... serve?

The index value varies from -2 to 2, where -2 means "definitely positive" and 2 means "definitely negative"



https://ratinggroup.ua/

#### Comparison: attitude towards nationalities



#### How would you rate