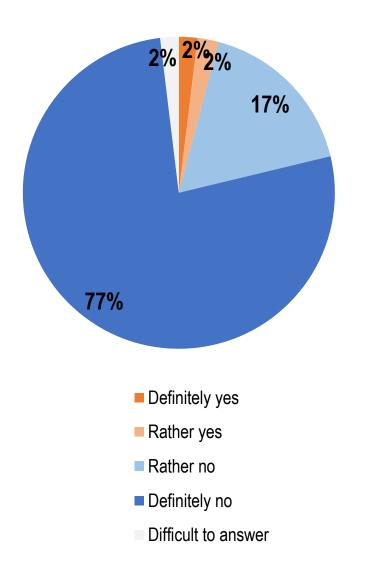

As of 2022, the amount of one-time monetary assistance to hostilities participants is 1491 hryvnias. Do you think this amount of payment is fair?

| Kyiv                            | <mark>12</mark> 3 11 | 83 |
|---------------------------------|----------------------|----|
| Center                          | <mark>22</mark> 2 16 | 78 |
| South                           | <mark>11</mark> 2 19 | 78 |
| West                            | <mark>33</mark> 2 17 | 75 |
| East                            | <mark>32</mark> 1 21 | 73 |
|                                 |                      |    |
| 18-29                           | <mark>21</mark> 2 22 | 72 |
| 30-39                           | <mark>12</mark> 1 12 | 84 |
| 40-49                           | <mark>1</mark> 3 15  | 81 |
| 50-59                           | <mark>23</mark> 1 17 | 77 |
| 60+                             | <mark>3</mark> 33 20 | 71 |
|                                 |                      |    |
| Have relatives who are fighting | <mark>21</mark> 2 17 | 78 |
| Do not have                     | <mark>13</mark> 2 18 | 75 |

March 27-29,

2023