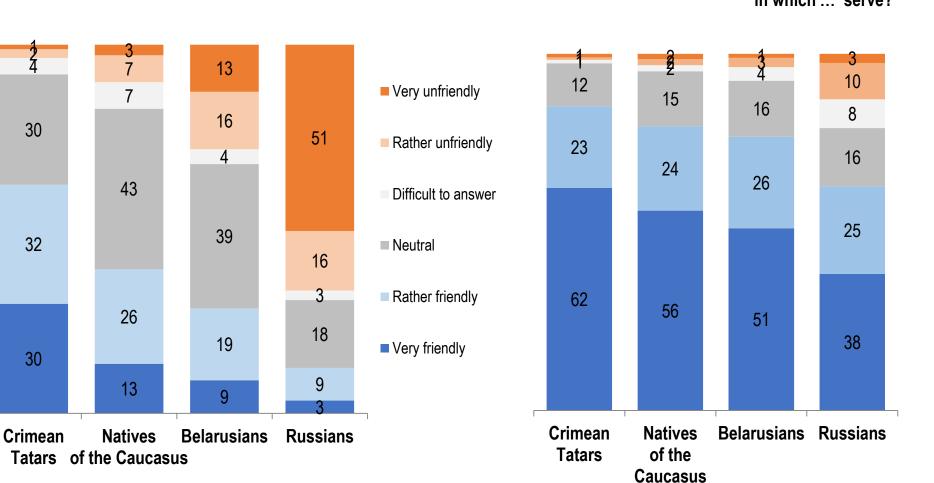

#### How would you rate your attitude towards such representatives of national minorities on the given scale?

#### How would you rate your attitude towards such representatives of national minorities?

How do you feel about the fact that there are foreign legions in the Armed Forces of Ukraine, in which ... serve?