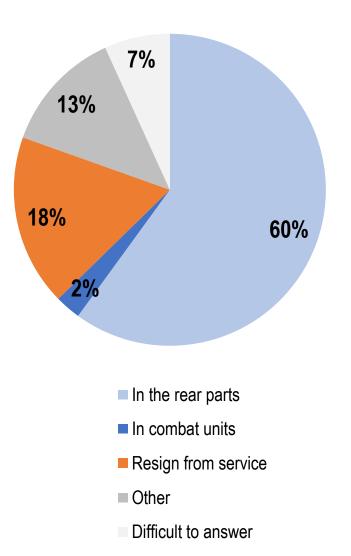

| 7     | 4     | 5     | 3   | 5     | 5       |
| Fear                  | 7     | 3     | 4     | 3     | 2   | 2     | 4       |
| Anger                 | 4     | 2     | 2     | 1     | 2   | 3     | 2       |
| Shame                 | 4     | 2     | 3     | 2     |     | 2     | 1       |
| Indifference          | 2     | 1     |       |       |     | 1     |         |
| Hostility             |       | 1     |       |       |     |       |         |
| Other                 | 5     | 3     | 5     | 7     | 8   | 6     | 5       |
| I don't feel anything |       |       |       |       |     |       |         |
| Difficult to answer   | 2     | 1     | 1     |       | 1   | 2     | 1       |

UP TO THREE RESPONSES

### In your opinion, where should military with disabilities serve?



#### Regions. Age. Gender. Relatives who serve

|                          | 1  | <b>F7</b> | 4 5  | 40  | 4.4 |
|--------------------------|----|-----------|------|-----|-----|
| Kyiv                     | _4 | 57        | 15   | 10  | 14  |
| South                    | 3  | 60        | 14   | 7   | 17  |
| Center                   | 4  | 59        | 13   | 6   | 19  |
| East                     | 2  | 60        | 11   | 7   | 19  |
| West                     | 2  | 61        | 12   | 7   | 19  |
|                          |    |           |      |     |     |
| 60+                      | 2  | 60        | 15   | 7   | 15  |
| 50-59                    | 4  | 64        | 1    | 3 6 | 13  |
| 40-49                    | 3  | 60        | 12   | 8   | 16  |
| 30-39                    | 2  | 5