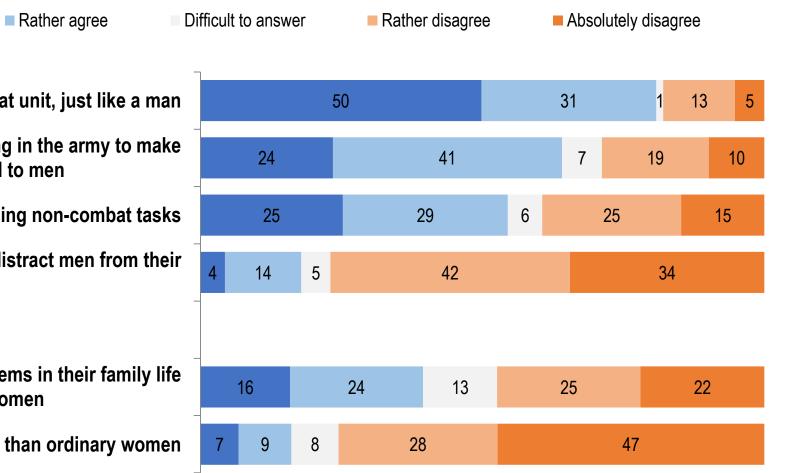

#### To what extent do you agree with the statements about the women's service in the Armed Forces?

A woman can command a combat unit, just like a man

Absolutely agree

It is more difficult for women serving in the army to make a career as compared to men

Women in the army are better off doing non-combat tasks

Women who serve in combat units distract men from their tasks

Military women have more problems in their family life than ordinary women

Military women raise children worse than ordinary women

Sum of responses "absolutely agree" and "rather agree", %