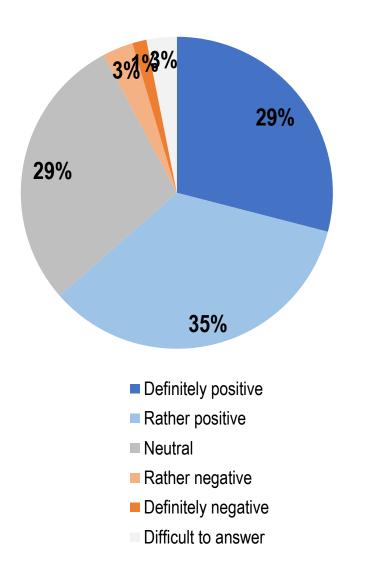

#### How would you rate your attitude towards such representatives of national minorities on the given scale?