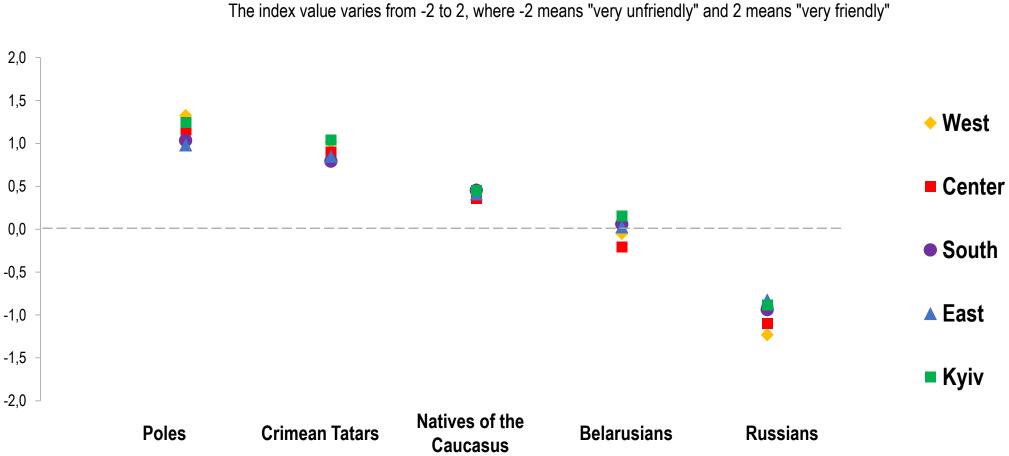

the State Statistics Service of Ukraine.
- The sample is representative in terms of age, gender, and settlement type.
- Sample population: 2000 respondents
- Survey method: CATI (Computer Assisted Telephone Interviews). Based on a random sample of mobile phone numbers
- The margin of error of the study with a confidence probability of 0.95: **does not exceed 2.2%.**
- Dates: March 27-29, 2023
- The survey was commissioned by the Independent Anti-Corruption Commission NAKO, with the support of the "Ukrainian Veterans Fund" of the Ministry of Veterans Affairs of Ukraine





## Attitude towards representatives of national minorities

#### How would you rate your attitude towards such representatives of national minorities on the given scale?



#### Attitude towards nationalities: regions



#### Attitude towards nationalities: age



#### Attitude towards nationalities: representatives of ethnic minorities among relatives and friends





Attitude towards military service of the national minorities in the Armed Forces of Ukraine

#### How do you feel about the fact that there are foreign legions in the Armed Forces of Ukraine, in which ... serve?



The issue of discrimination of various social groups in the AFU | RATING group Definitely positive

March 27-29, 2023



https://ratinggroup.ua/

#### How do you feel about the fact that there are foreign legions in the Armed Forces of Ukraine, in which ... serve?

The index value varies from -2 to 2, where -2 means "definitely positive" and 2 means "definitely negative"



https://ratinggroup.ua/

#### Comparison: attitude towa