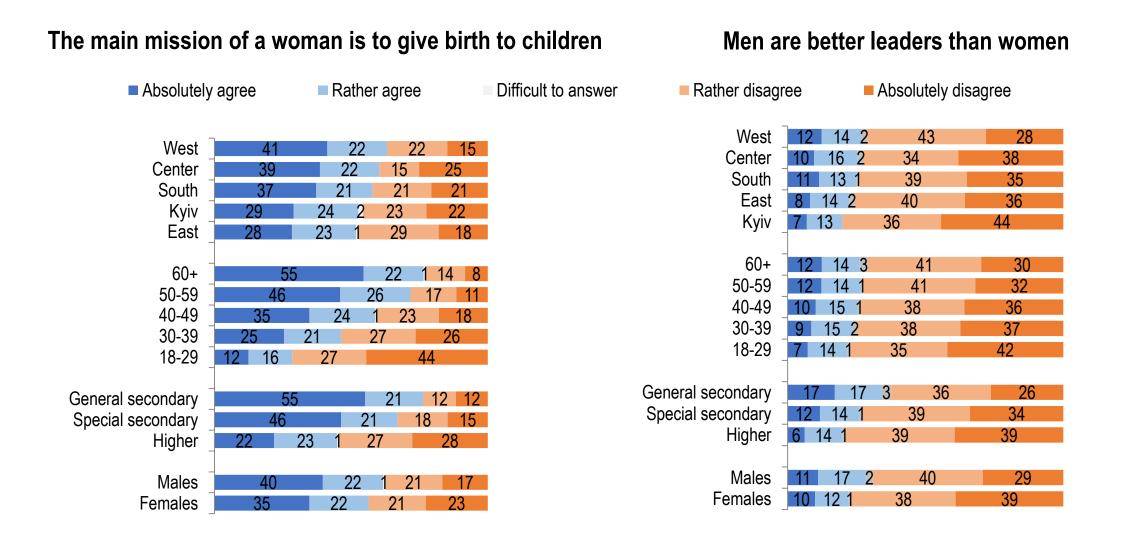

#### To what extent do you agree with the statement?

#### To what extent do you agree with the statement?

The issue of discrimination of various social groups in the AFU | RATING group

March 27-29, 2023