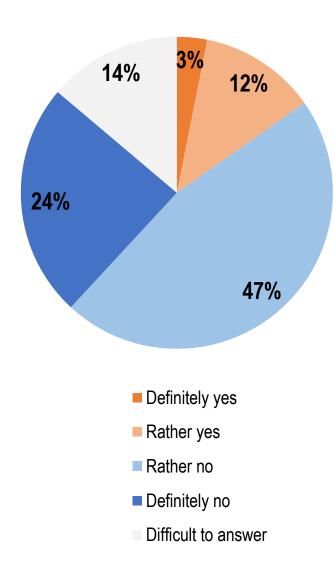

## Do you think that representatives of national minorities are discriminated during military service in the Armed Forces of Ukraine?