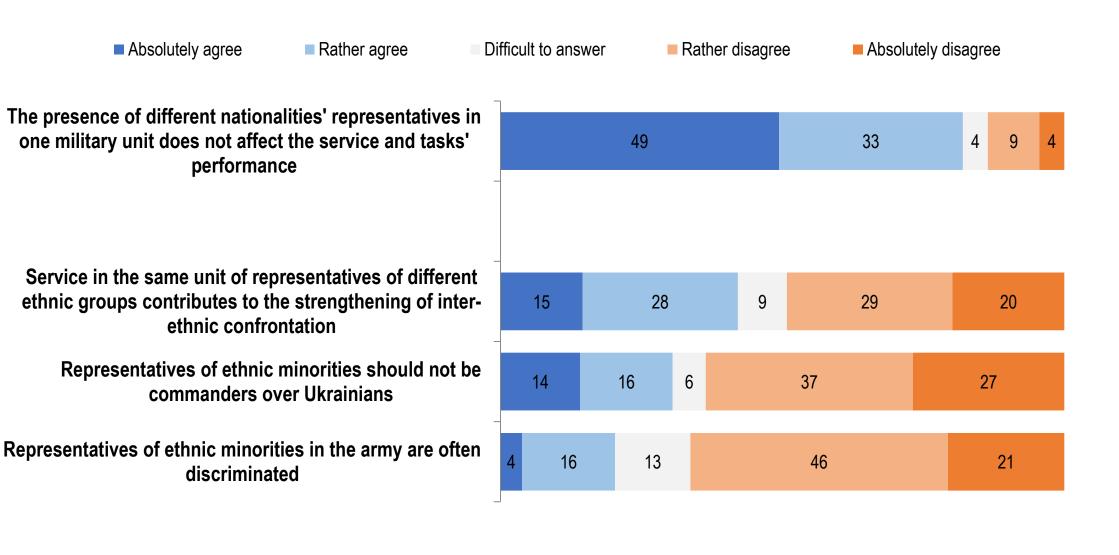

## To what extent do you agree with the statements about the service of national minorities' representatives in the Armed Forces of Ukraine?

рейтинг

March 27-29.

https://ratinggroup.ua