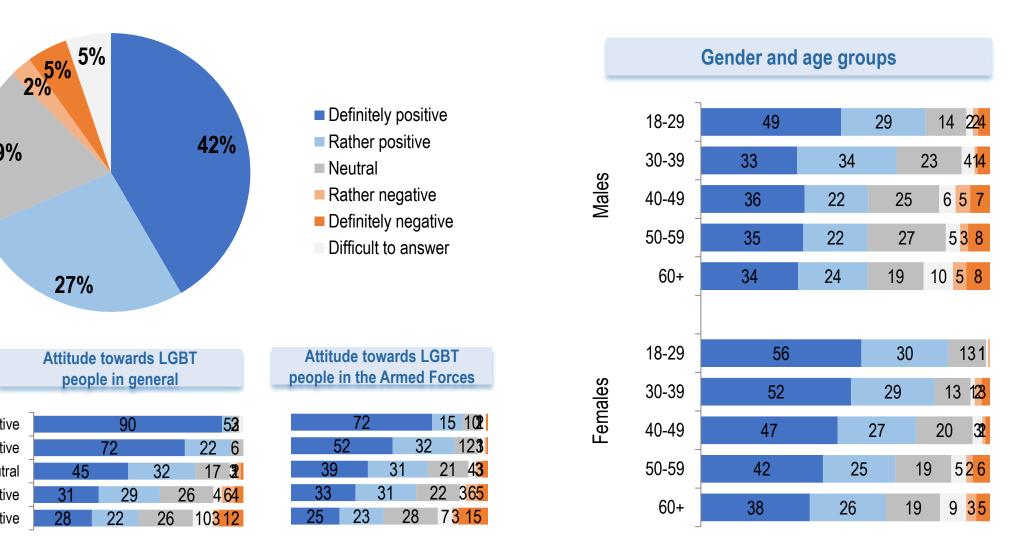

#### How do you feel about LGBT people?

|     | 2%5% 4%                                                                           |                                                                                              | -                            |                            | BT people among<br>r and age groups                                                                    |
|-----|-----------------------------------------------------------------------------------|----------------------------------------------------------------------------------------------|------------------------------|----------------------------|--------------------------------------------------------------------------------------------------------|
| 28% |                                                                                   | Center<br>Kyiv<br>South<br>West<br>East                                                      | 55<br>45<br>44               | 45<br>60<br>52<br>41<br>52 | 12     30     2       8     21     1       11     26     1       16     31     4       11     28     2 |
| 13% | 48%                                                                               | Higher<br>Special secondary<br>General secondary<br>Have LGBT people among acquaintances     | 43<br>45                     | 57<br>45<br>33 14          | 11     20     1       14     33     2       38     6       48     3     81                             |
|     |                                                                                   | Do not have                                                                                  | _ <mark>3</mark> 3<br><br>19 | 48                         | 13 30 2<br>52 5 15<br>12 19                                                                            |
|     | <ul><li>Definitely positive</li><li>Rather positive</li></ul>                     | <b>S</b><br><b>S</b><br><b>S</b><br><b>S</b><br><b>S</b><br><b>S</b><br><b>S</b><br><b>S</b> | 56<br>32                     | 60<br>50<br>39 4           | 1 9 20<br>5 15 25<br>15 35                                                                             |
|     | <ul> <li>Neutral</li> <li>Rather negative</li> <li>Definitely negative</li> </ul> | 18-29<br>30-39<br>40-49<br>50-59                                                             | 33<br>31                     |                            | 2 10 19<br>1 12 28<br>2 14 34                                                                          |
|     | <ul> <li>Definitely negative</li> <li>Difficult to answer</li> </ul>              | <b>50-59</b> 60+                                                                             |                              | 41 2<br>31 3 17            | 12 40<br>45                                                                                            |