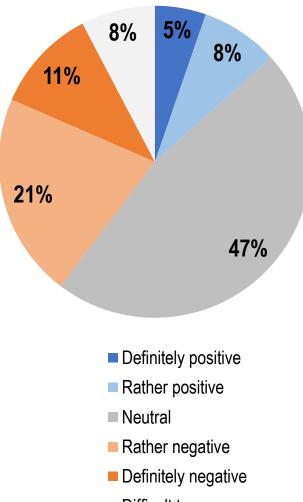

#### And how do you feel about LGBT people who serve in the Armed Forces of Ukraine?

| The issue of discrimination of various social groups in the AFU   RATING group | 4%<br>17%<br>8%<br>12% |
|--------------------------------------------------------------------------------|------------------------|
| nation of v                                                                    | 44%                    |
| of discrimi                                                                    | Definitely positive    |
| ssue (                                                                         | Rather positive        |
| The is                                                                         | Neutral                |
|                                                                                | Rather negative        |
|                                                                                |                        |

- Definitely negative
- Difficult to answer

|                                        |                                         | •                                |                                  | ation. LGB1<br>s. Gender a |                                 | -                                          |
|----------------------------------------|-----------------------------------------|----------------------------------|----------------------------------|----------------------------|---------------------------------|--------------------------------------------|
|                                        | Kyiv<br>Center<br>South<br>East<br>West | 19<br>15<br>15<br>13<br>13<br>15 | 14<br>12<br>12<br>12<br>10       | 48<br>40<br>48<br>50<br>41 | 7                               | 6 11 3<br>20 4<br>7 16 3<br>7 14 4<br>18 6 |
| Special sec<br>General sec             |                                         | 15<br>15<br>14                   | 14<br>10<br>12                   | 49<br>42<br>37             | 9                               | 7 13 2<br>19 6<br>22 5                     |
| Have LGBT people among acquair<br>Do n | ntances<br>ot have                      | -<br>-<br>- 12                   | 42<br>13                         | 8<br>44                    | 39<br>9                         | 3 53<br>18 4                               |
| Females                                | 18-29<br>30-39<br>40-49<br>50-59<br>60+ | 25<br>19<br>12<br>19<br>19<br>17 | 12<br>11<br>12<br>12<br>12<br>16 | 47<br>52<br>46<br>36       | 48<br>3<br>8                    | 15 8<br>1 10 11<br>5 17<br>6 8 9<br>8 16   |
| Males                                  | 18-29<br>30-39<br>40-49<br>50-59<br>60+ | 17<br>87<br>613<br>11<br>14      | 8<br>3<br>11<br>14               | 50<br>55<br>42<br>37<br>31 | 1<br>2 9<br>3 10<br>8 10<br>6 7 | 9 16<br>9 19<br>25<br>24<br>28             |