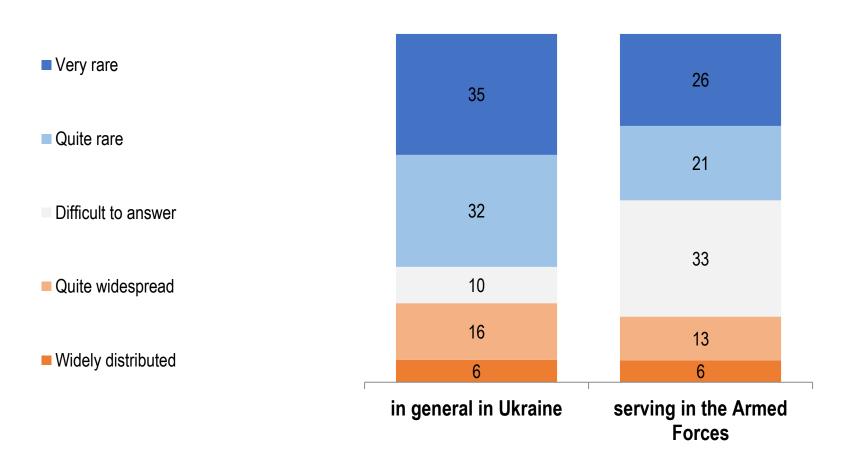

#### In your opinion, inequalities between women and men in Ukraine currently are...?