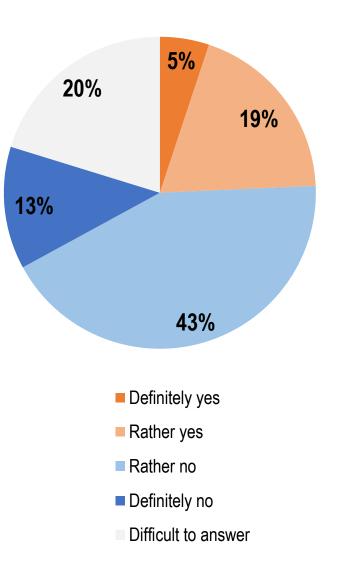

## Do you think that representatives of national minorities are discriminated during military service in the Armed Forces of Ukraine?