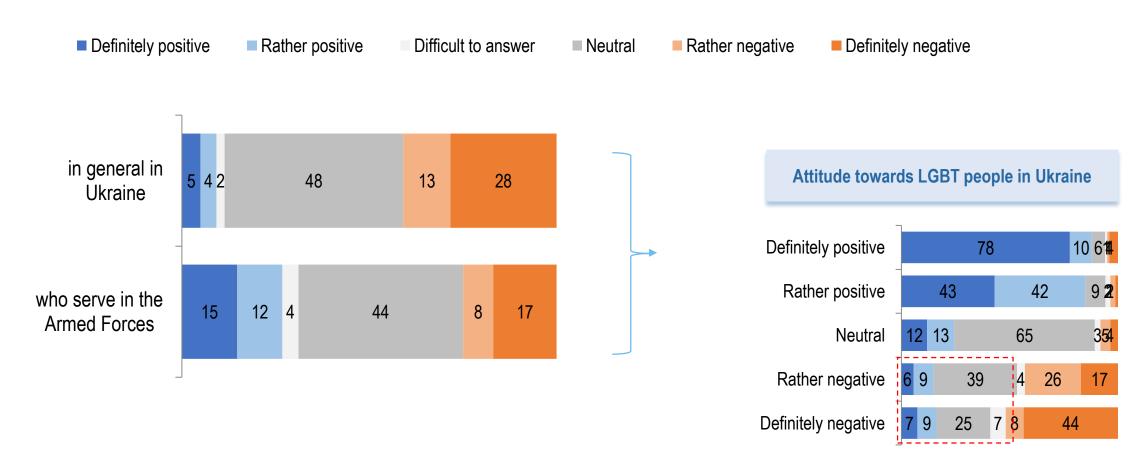

#### And how do you feel about LGBT people who serve in the Armed Forces of Ukraine?

| The issue of discrimination of various social groups in the AFU   RATING group | 4%<br>17%<br>8%<br>12% |
|--------------------------------------------------------------------------------|------------------------|
| nation of v                                                                    | 44%                    |
| of discrimi                                                                    | Definitely positive    |
| ssue (                                                                         | Rather positive        |
| The is                                                                         | Neutral                |
|                                                                                | Rather negative        |
|                                                                                |                        |

- Definitely negative
- Difficult to answer

|                                        |                                         | •                                |                                  | ation. LGB1<br>s. Gender a |                                 | -                                          |
|----------------------------------------|-----------------------------------------|----------------------------------|----------------------------------|----------------------------|---------------------------------|--------------------------------------------|
|                                        | Kyiv<br>Center<br>South<br>East<br>West | 19<br>15<br>15<br>13<br>13<br>15 | 14<br>12<br>12<br>12<br>10       | 48<br>40<br>48<br>50<br>41 | 7                               | 6 11 3<br>20 4<br>7 16 3<br>7 14 4<br>18 6 |
| Special sec<br>General sec             |                                         | 15<br>15<br>14                   | 14<br>10<br>12                   | 49<br>42<br>37             | 9                               | 7 13 2<br>19 6<br>22 5                     |
| Have LGBT people among acquair<br>Do n | ntances<br>ot have                      | -<br>-<br>- 12                   | 42<br>13                         | 8<br>44                    | 39<br>9                         | 3 53<br>18 4                               |
| Females                                | 18-29<br>30-39<br>40-49<br>50-59<br>60+ | 25<br>19<br>12<br>19<br>19<br>17 | 12<br>11<br>12<br>12<br>12<br>16 | 47<br>52<br>46<br>36       | 48<br>3<br>8                    | 15 8<br>1 10 11<br>5 17<br>6 8 9<br>8 16   |
| Males                                  | 18-29<br>30-39<br>40-49<br>50-59<br>60+ | 17<br>87<br>613<br>11<br>14      | 8<br>3<br>11<br>14               | 50<br>55<br>42<br>37<br>31 | 1<br>2 9<br>3 10<br>8 10<br>6 7 | 9 16<br>9 19<br>25<br>24<br>28             |