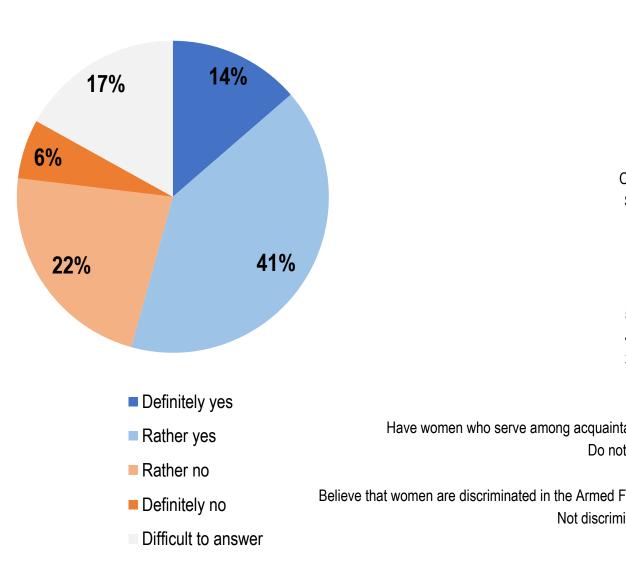

## Do you think that female military personnel are discriminated during service in the Armed Forces of Ukraine?

Regions. Age. Women who serve among acquaintances. Distribution of inequalities in the Armed Forces between men and women Center West Kyiv South East 18-29 30-39 40-49 50-59 60+ Have women who serve among acquaintances Do not have Widespread inequalities in the Armed Forces Not widespread 5 16 

25% 18% 18% 33% Definitely yes Rather yes Rather no Definitely no Difficult to answer

6%

March 27-29.